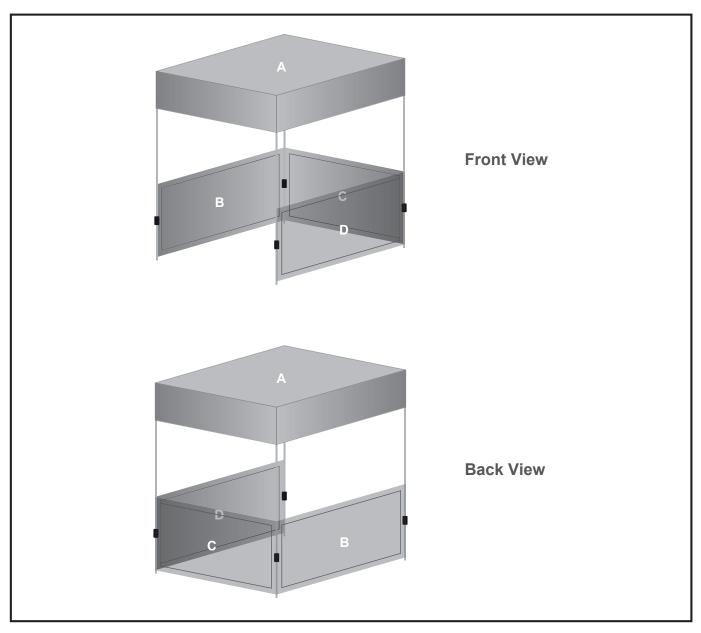

## DISPLAY-2004

Ovation Gazebo 1x1m Kiosk 3 Half walls

## Branding Options:

**Position: A - Roof** Size: 1727mm wide x 1727mm high **Position: B - C - D - Half walls** Size: 1071mm wide x 1081mm high